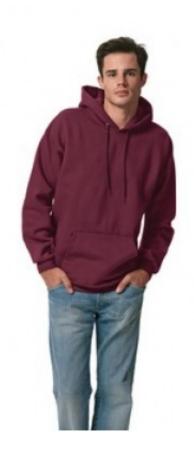

# Ultimate Cotton® - Pullover Hooded Sweatshirt

**Brand:** Hains

**Product Code:** F170-18 **Availability:** In Stock

Weight: 0.00lb

**Dimensions:** 0.00in x 0.00in x 0.00in

**Price: \$34.95** 

### **Short Description**

Hooded Cotton Hains Pullover sweat shirt. Royal Blue, Deep Maroon, Forest green s, m, l, xl, 2x.

#### **Description**

- 9.7-ounce, 90/10 cotton/poly PrintPro® XP low pill, high-stitch density fabric; 100% cotton face
- Two-ply, jersey-lined hood with grommets and dyed-to-match drawcord

- Coverseamed armholes and waistband
- Spandex in cuffs and waistband
- Front pouch pocket
- Charcoal Heather is 65/35 cotton/poly
- Light Steel is 85/15 cotton/poly
- Ash is 99/1 cotton/poly

#### more detail

front

- 9.7-ounce, 90/10 cotton/poly PrintPro® XP low pill, high-stitch density fabric; 100% cotton face
- Two-ply, jersey-lined hood with grommets and dyed-to-match drawcord
- Coverseamed armholes and waistband
- Spandex in cuffs and waistband
- Front pouch pocket
- Charcoal Heather is 65/35 cotton/poly
- Light Steel is 85/15 cotton/poly
- Ash is 99/1 cotton/poly