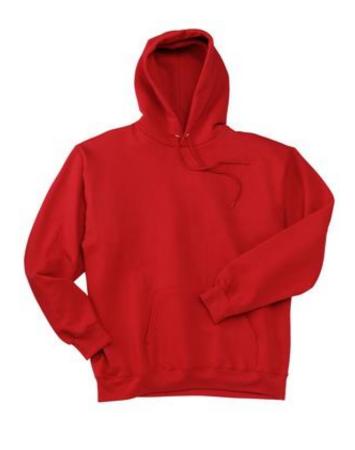

### **Short Description**

Hooded Cotton Hains Pullover sweat shirt. Royal Blue, Deep Maroon, Forest green s, m, l, xl, 2x.

#### **Description**

- 9.7-ounce, 90/10 cotton/poly PrintPro® XP low pill, high-stitch density fabric; 100% cotton face
- Two-ply, jersey-lined hood with grommets and dyed-to-match drawcord

- Coverseamed armholes and waistband
- Spandex in cuffs and waistband
- Front pouch pocket
- Charcoal Heather is 65/35 cotton/poly
- Light Steel is 85/15 cotton/poly
- Ash is 99/1 cotton/poly