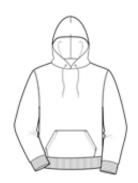

#### **Description**

- 9.7-ounce, 90/10 cotton/poly PrintPro® XP low pill, high-stitch density fabric; 100% cotton face
- Two-ply, jersey-lined hood with grommets and dyed-to-match drawcord

- Coverseamed armholes and waistband
- Spandex in cuffs and waistband
- Front pouch pocket
- Charcoal Heather is 65/35 cotton/poly
- Light Steel is 85/15 cotton/poly
- Ash is 99/1 cotton/poly

#### more detail

front

- 9.7-ounce, 90/10 cotton/poly PrintPro® XP low pill, high-stitch density fabric; 100% cotton face
- Two-ply, jersey-lined hood with grommets and dyed-to-match drawcord
- Coverseamed armholes and waistband
- Spandex in cuffs and waistband
- Front pouch pocket
- Charcoal Heather is 65/35 cotton/poly
- Light Steel is 85/15 cotton/poly
- Ash is 99/1 cotton/poly