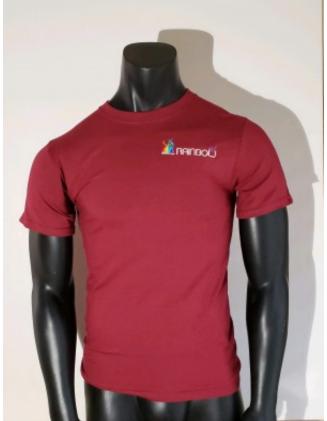

% pigment-dyed ring spun cotton

The pigment-dyeing process infuses each garment with unique character. Please allow for slight color variation in production and washing. Special consideration must also be taken when printing white ink on pigment-dyed cotton.

#### **Care Instructions**

Machine wash cold, inside out with like colors. Only non-chlorine bleach when needed. Tumble dry medium. Do not iron.

### **How To Measure**



## Chest

With arms down at sides, measure around the upper body, under arms and over the fullest part of the chest.

## **Size Chart**

|       | S     | M     | L     | XL    | 2XL   | 3XL   | 4XL   |
|-------|-------|-------|-------|-------|-------|-------|-------|
| Chest | 35-37 | 38-40 | 41-43 | 44-46 | 47-49 | 50-53 | 54-57 |

**Product Gallery**