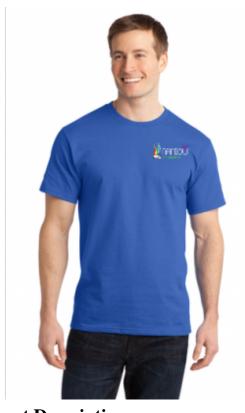

## Fitted Tee Shirt

**Brand:** C Port and Company

Product Code: Port528

Availability: In Stock

Weight: 0.00kg

**Dimensions:** 0.00cm x 0.00cm x 0.00cm

**Price: \$16.95** 

#### **Short Description**

This tee is unique and incredibly soft with a worn-in, vintage look. Starting with a prepared-for-dye blank and cotton thread ensures vibrant color and a standard fit after washing. 100% cotton with a high thread count logo and lettering

# **Description Product Description**

This tee is unique and incredibly soft with a worn-in, vintage look. Starting with a prepared-for-dye blank and cotton thread ensures vibrant color and a standard fit after washing.