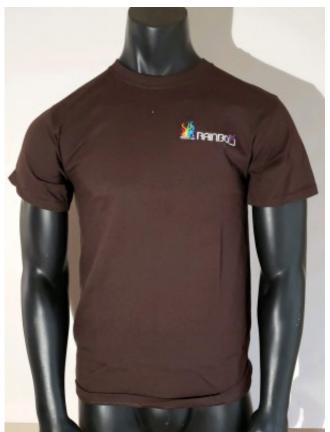

00% pigment-dyed ring spun cotton

The pigment-dyeing process infuses each garment with unique character. Please allow for slight color variation in production and washing. Special consideration must also be taken when printing white ink on pigment-dyed cotton.

#### **Care Instructions**

Machine wash cold, inside out with like colors. Only non-chlorine bleach when needed. Tumble dry medium. Do not iron.

### **How To Measure**



## Chest

With arms down at sides, measure around the upper body, under arms and over the fullest part of the chest.

## **Size Chart**

|       | S     | M     | L     | XL    | 2XL   | 3XL   | 4XL   |
|-------|-------|-------|-------|-------|-------|-------|-------|
| Chest | 35-37 | 38-40 | 41-43 | 44-46 | 47-49 | 50-53 | 54-57 |

**Product Gallery**