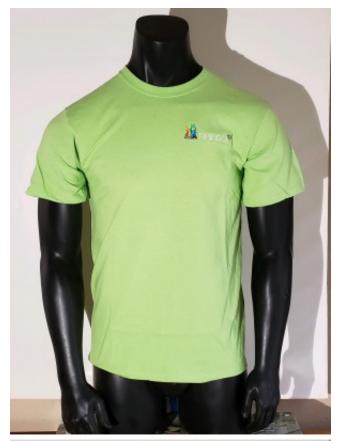

100% pigment-dyed ring spun cotton

The pigment-dyeing process infuses each garment with unique character. Please allow for slight color variation in production and washing. Special consideration must also be taken when printing white ink on pigment-dyed cotton.

#### **Care Instructions**

Machine wash cold, inside out with like colors. Only non-chlorine bleach when needed. Tumble dry medium. Do not iron.

### **How To Measure**



## Chest

With arms down at sides, measure around the upper body, under arms and over the fullest part of the chest.

## **Size Chart**

|       | S     | M     | L     | XL    | 2XL   | 3XL   | 4XL   |
|-------|-------|-------|-------|-------|-------|-------|-------|
| Chest | 35-37 | 38-40 | 41-43 | 44-46 | 47-49 | 50-53 | 54-57 |

**Product Gallery**