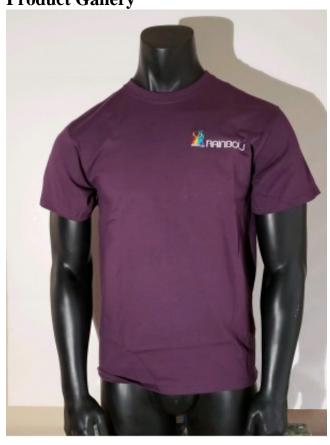

nce, 100% pigment-dyed ring spun cotton

The pigment-dyeing process infuses each garment with unique character. Please allow for slight color variation in production and washing. Special consideration must also be taken when printing white ink on pigment-dyed cotton.

#### **Care Instructions**

Machine wash cold, inside out with like colors. Only non-chlorine bleach when needed. Tumble dry medium. Do not iron.

### **How To Measure**



## Chest

With arms down at sides, measure around the upper body, under arms and over the fullest part of the chest.

## **Size Chart**

|       | S     | M     | L     | XL    | 2XL   | 3XL   | 4XL   |
|-------|-------|-------|-------|-------|-------|-------|-------|
| Chest | 35-37 | 38-40 | 41-43 | 44-46 | 47-49 | 50-53 | 54-57 |

**Product Gallery**