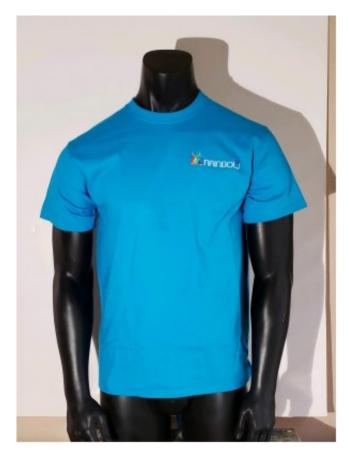

e, 100% pigment-dyed ring spun cotton

The pigment-dyeing process infuses each garment with unique character. Please allow for slight color variation in production and washing. Special consideration must also be taken when printing white ink on pigment-dyed cotton.

#### **Care Instructions**

Machine wash cold, inside out with like colors. Only non-chlorine bleach when needed. Tumble dry medium. Do not iron.

### **How To Measure**



## Chest

With arms down at sides, measure around the upper body, under arms and over the fullest part of the chest.

## **Size Chart**

|       | S     | M     | L     | XL    | 2XL   | 3XL   | 4XL   |
|-------|-------|-------|-------|-------|-------|-------|-------|
| Chest | 35-37 | 38-40 | 41-43 | 44-46 | 47-49 | 50-53 | 54-57 |

**Product Gallery**