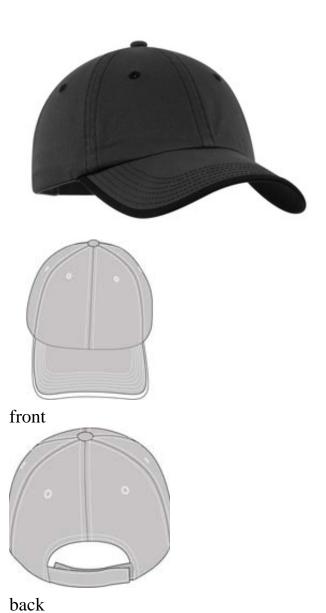

#### **Short Description**

Featuring a contrast rollover underbill and stitched eyelets, this cap has a vintage wash\* for a lived-in look.

Fabric: 100% cotton twillStructure: Unstructured

• Profile: Low

• Closure: Hook and loop

\*Due to a special finishing process, color may vary.