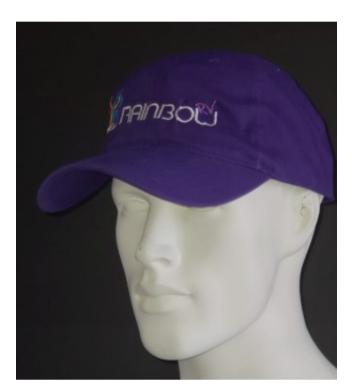

# Baseball Cap

**Brand:** 

**Product Code:** c811 **Availability:** In Stock

Weight: 0.00kg

**Dimensions:** 0.00cm x 0.00cm x 0.00cm

**Price: \$16.95** 

#### **Short Description**

Featuring a contrast rollover underbill and stitched eyelets, this cap has a vintage wash\* for a lived-in look.

Fabric: 100% cotton twillStructure: Unstructured

• Profile: Low

### **Product Gallery**

<sup>\*</sup>Due to a special finishing process, color may vary.