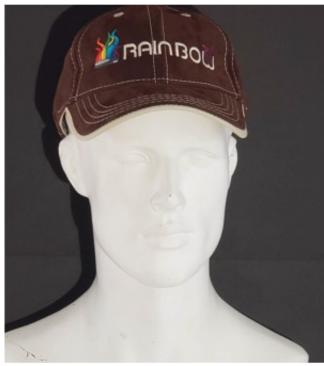

# Baseball Cap

**Brand:** 

**Product Code:** c811 **Availability:** In Stock

Weight: 0.00kg

**Dimensions:** 0.00cm x 0.00cm x 0.00cm

**Price: \$16.95** 

#### **Short Description**

Featuring a contrast rollover underbill and stitched eyelets, this cap has a vintage wash\* for a lived-in look.

Fabric: 100% cotton twillStructure: Unstructured

• Profile: Low

### **Product Gallery**

<sup>\*</sup>Due to a special finishing process, color may vary.