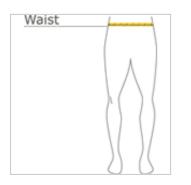

### How To Measure

#### Waist

Measure waist at the height pants are normally worn, and keep tape comfortably loose.