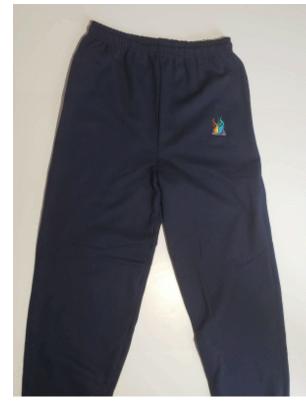

# Sweat Pants with Logo

Brand: C Port and Company Product Code: SwtPnt1800 Availability: In Stock Weight: 0.00kg Dimensions: 0.00cm x 0.00cm x 0.00cm

#### **Price: \$24.95**

**Short Description** 

8-ounce, 50/50 cotton/poly, Covered elastic waistband, with drawcord at waist, Elastic cuffs Double-needle bottom